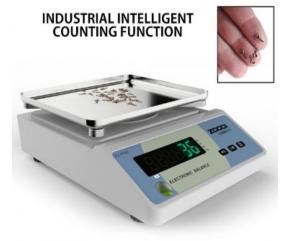

## Features:

- High-precision load cell
- Standard weight auto calibration
- Counting function
- Rectangular stainless-steel platform
- Bright-green LED display
- Adjustable rubber legs with Spirit level
  Indicator
- Keys: UNIT, COUNT, TARE/CAL (Chinese Characters)