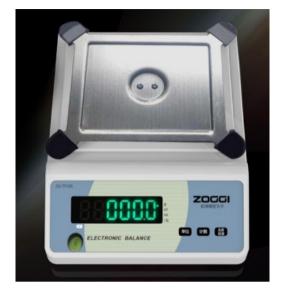

## Features:

- High-precision load cell
- Standard weight auto calibration
- Counting function
- Rectangular stainless-steel platform
- Bright-green LED display
- Adjustable rubber legs with Spirit level
  Indicator
- Keys: UNIT, COUNT, TARE/CAL (Chinese Characters)

## **Specifications:**

| Weighing unit:                                      | g/ct/oz/lb                   |
|-----------------------------------------------------|------------------------------|
| Max Weight:                                         | 3000g                        |
| Min Weight:                                         | 0.05g                        |
| Resolution:                                         | 0.01g                        |
| Accuracy grade:                                     | OIML III                     |
| Counting PCS:                                       | 5/10/20/50/100               |
| Platform size:                                      | 160 x 180mm                  |
| LED display size:                                   | 82 x 24mm                    |
| Materials:                                          | Stainless steel and ABS body |
| Power by Built-in sealed rechargeable battery 6V4Ah |                              |
| Operation<br>temperature:                           | 0°C-40°C                     |
| Product dimensions:                                 | 240(L) x 190(W) x<br>75(H)mm |
| N.W:                                                | 2.6kg                        |