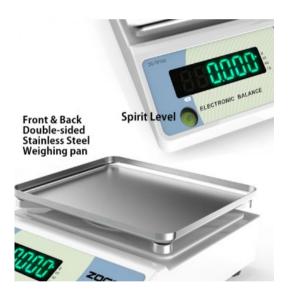

## Features:

- High-precision load cell
- Standard weight auto calibration
- Counting function
- Rectangular stainless-steel platform
- Bright-green LED display
- Adjustable rubber legs with Spirit level
  Indicator
- Keys: UNIT, COUNT, TARE/CAL (Chinese Characters)

## **Specifications:**

| Weighing unit:                                      | g/ct/oz/lb                   |
|-----------------------------------------------------|------------------------------|
| Max Weight:                                         | 3000g                        |
| Min Weight:                                         | 0.05g                        |
| Resolution:                                         | 0.01g                        |
| Accuracy grade:                                     | OIML III                     |
| Counting PCS:                                       | 5/10/20/50/100               |
| Platform size:                                      | 160 x 180mm                  |
| LED display size:                                   | 82 x 24mm                    |
| Materials:                                          | Stainless steel and ABS body |
| Power by Built-in sealed rechargeable battery 6V4Ah |                              |
| Operation<br>temperature:                           | 0°C-40°C                     |
| Product dimensions:                                 | 240(L) x 190(W) x<br>75(H)mm |
| N.W:                                                | 2.6kg                        |