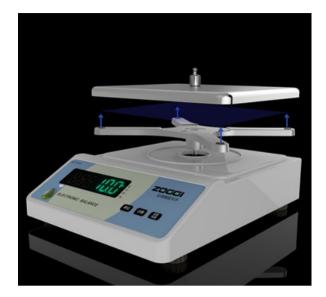

## Features:

- High-precision load cell
- Standard weight auto calibration
- Counting function
- Rectangular stainless-steel platform
- Bright-green LED display
- Adjustable rubber legs with Spirit level
  Indicator
- Keys: UNIT, COUNT, TARE/CAL (Chinese Characters)

## **Specifications:**

| Weighing unit:                                      | g/ct/oz/lb                   |
|-----------------------------------------------------|------------------------------|
| Max Weight:                                         | 3000g                        |
| Min Weight:                                         | 0.05g                        |
| Resolution:                                         | 0.01g                        |
| Accuracy grade:                                     | OIML III                     |
| Counting PCS:                                       | 5/10/20/50/100               |
| Platform size:                                      | 160 x 180mm                  |
| LED display size:                                   | 82 x 24mm                    |
| Materials:                                          | Stainless steel and ABS body |
| Power by Built-in sealed rechargeable battery 6V4Ah |                              |
| Operation<br>temperature:                           | 0°C-40°C                     |
| Product dimensions:                                 | 240(L) x 190(W) x<br>75(H)mm |
| N.W:                                                | 2.6kg                        |