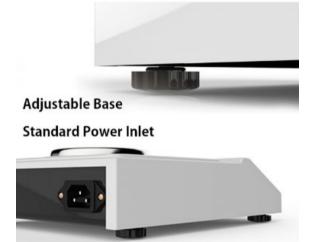

## Features:

- High-precision load cell
- Standard weight auto calibration
- Counting function
- Rectangular stainless-steel platform
- Bright-green LED display
- Adjustable rubber legs with Spirit level
  Indicator
- Keys: UNIT, COUNT, TARE/CAL (Chinese Characters)

## **Specifications:**

| Weighing unit:                                      | g/ct/oz/lb                   |
|-----------------------------------------------------|------------------------------|
| Max Weight:                                         | 3000g                        |
| Min Weight:                                         | 0.05g                        |
| Resolution:                                         | 0.01g                        |
| Accuracy grade:                                     | OIML III                     |
| Counting PCS:                                       | 5/10/20/50/100               |
| Platform size:                                      | 160 x 180mm                  |
| LED display size:                                   | 82 x 24mm                    |
| Materials:                                          | Stainless steel and ABS body |
| Power by Built-in sealed rechargeable battery 6V4Ah |                              |
| Operation<br>temperature:                           | 0°C-40°C                     |
| Product dimensions:                                 | 240(L) x 190(W) x<br>75(H)mm |
| N.W:                                                | 2.6kg                        |