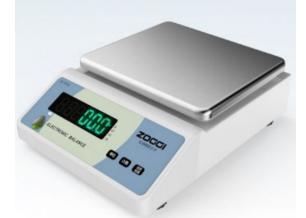

## **ZOGTP101** ZOGGI Professional Digital 3000g / 0.01g Balance Scale

SKU: ZOGTP101 Manufacture Warranty period: 12 months Country of Origin: China

## Features:

- High-precision load cell
- Standard weight auto calibration
- Counting function
- Rectangular stainless-steel platform
- Bright-green LED display
- Adjustable rubber legs with Spirit level
  Indicator
- Keys: UNIT, COUNT, TARE/CAL (Chinese Characters)